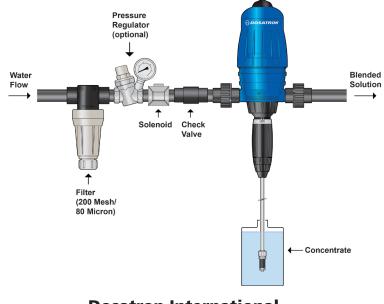

19 1/18" x 6 5/16"                                                              |
| Weight:                      | 6 lbs                                                                           |
| Connection Size:             | 3/4" NPT                                                                        |
| Maximum Temperature:         | 104° F                                                                          |
| Included Accessories:        | 6ft, 5/8" suction tube, strainer, weight, mounting bracket and operating manual |
| Recommended Accessories:     | pressure regulator, 200 mesh filter, check valve                                |
|                              |                                                                                 |

# **Basic Installation**



#### Dosatron International 2090 Sunnydale Blvd. • Clearwater, FL, USA 800-523-8499 • www.dosatronusa.com

Dosatron International, Inc. is an industry leader in water-powered, proportional chemical injectors. Dosatron products are manufactured according to ISO 9001:2000 and ISO 14001:2004 standards.